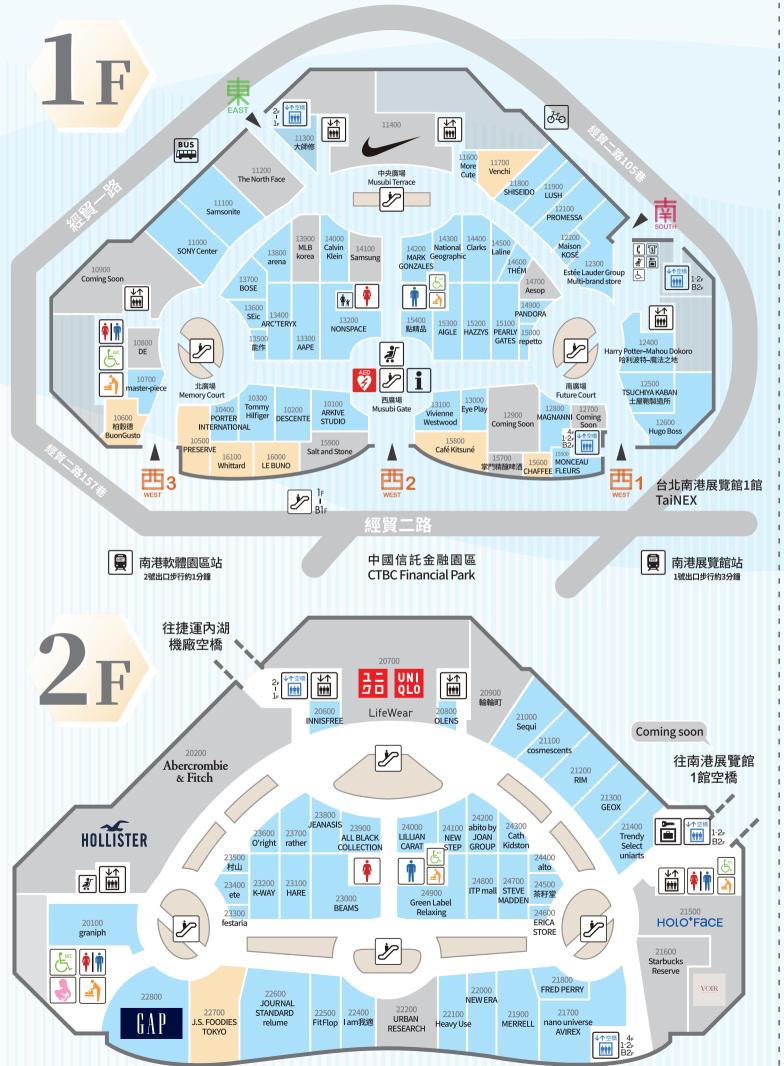

在加入LaLaport 南港 粉絲好友 掌握優惠零時差!





Mitsui Shopping Park LaLaport 南港

臺北市南港區經貿二路131號 TEL:(02)2653-2888 https://www.mitsui-shopping-park.com.tw/lalaport/nangang/tw/index.html







LaLaport\_Nangang (B1 Food Market/5F FOOD HOUSE限定)

週日~週四 11:00~21:30

週五~週六 11:00~22:00 (含例假日及例假日前一日)

※如遇特殊情況,請依設施公告為主

2025.03









服務台 Information

TAXI 計程車乘車處 Taxi

BUS 公車站 BUS

臺北捷運 MRT

汽車停車場

自行車停車場

機車停車場

尿布販賣機

行動電源租借站

行動WiFi盒租借站

無障礙廁所

Accessible Toile 尿布更換台 Diaper Change

> 哺集乳室 Breastfeeding Room

♀ 空橋電梯 Skyway Elevator

停車場手扶梯 Parking Escalator

投幣式嬰兒車租借 Coin-operated Stroller

投幣式輪椅租借 Wheel Chair Rental

吸菸室(即將登場) Smoking Room(Comi

一般零售 Shops

美食餐飲

Coming soon

Gourmet & Food 服務及娛樂 Service & Amusemer 即將登場

修改室 Clothing Alteration Room

手扶梯 Escalator

電梯 Elevator

親子廁所(女生洗手間) Family Toilet