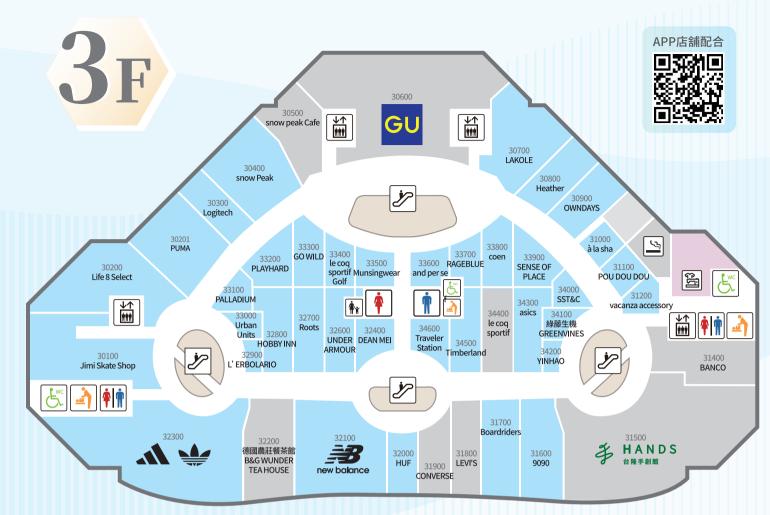

入LaLaport 南港 粉絲好友 掌握優惠零時差!





Mitsui Shopping Park LaLaport 南港

臺北市南港區經貿二路131號 TEL:(02)2653-2888 https://www.mitsui-shopping-park.com.tw/lalaport/nangang/tw/index.html







LaLaport\_Nangang (B1 Food Market/5F FOOD HOUSE限定)

週日~週四 11:00~21:30

週五~週六 11:00~22:00 (含例假日及例假日前一日)

※如遇特殊情況,請依設施公告為主

2025.03









服務台 Information

TAXI 計程車乘車處 Taxi

BUS 公車站 BUS

臺北捷運 MRT

汽車停車場

自行車停車場

機車停車場

尿布販賣機

行動電源租借站

行動WiFi盒租借站

無障礙廁所

Accessible Toile 尿布更換台 Diaper Change

> 哺集乳室 Breastfeeding Room

♀ 空橋電梯 Skyway Elevator

停車場手扶梯 Parking Escalator

投幣式嬰兒車租借 Coin-operated Stroller

投幣式輪椅租借 Wheel Chair Rental

吸菸室(即將登場) Smoking Room(Comi

一般零售 Shops

美食餐飲

Coming soon

Gourmet & Food 服務及娛樂 Service & Amusemer 即將登場

修改室 Clothing Alteration Room

手扶梯 Escalator

電梯 Elevator

親子廁所(女生洗手間) Family Toilet