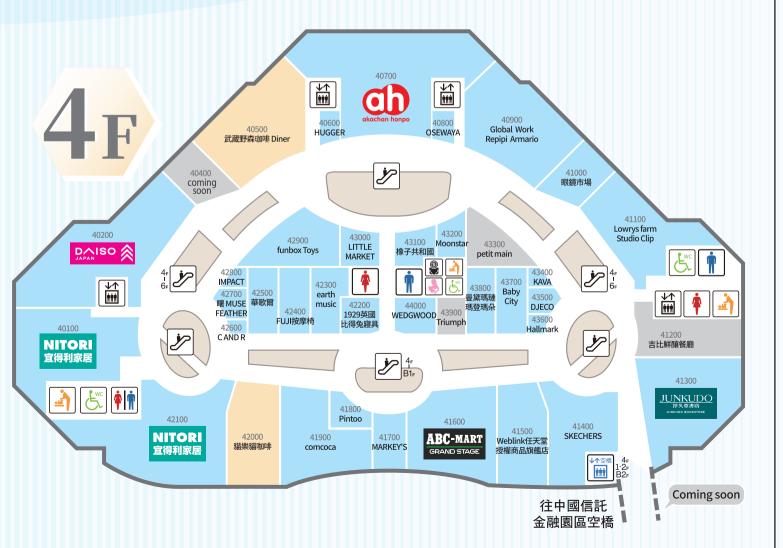

aLaport 南港 粉絲好友 掌握優惠零時差!





Mitsui Shopping Park LaLaport 南港

臺北市南港區經貿二路131號 TEL:(02)2653-2888 https://www.mitsui-shopping-park.com.tw/lalaport/nangang/tw/index.html







LaLaport\_Nangang (B1 Food Market/5F FOOD HOUSE限定)

週日~週四 11:00~21:30

週五~週六 11:00~22:00 (含例假日及例假日前一日)

※如遇特殊情況,請依設施公告為主

2025.03









服務台 Information

TAXI 計程車乘車處 Taxi

BUS 公車站 BUS

臺北捷運 MRT

汽車停車場

自行車停車場

機車停車場

尿布販賣機

行動電源租借站

行動WiFi盒租借站

無障礙廁所

Accessible Toile 尿布更換台 Diaper Change

> 哺集乳室 Breastfeeding Room

♀ 空橋電梯 Skyway Elevator

停車場手扶梯 Parking Escalator

投幣式嬰兒車租借 Coin-operated Stroller

投幣式輪椅租借 Wheel Chair Rental

吸菸室(即將登場) Smoking Room(Comi

一般零售 Shops

美食餐飲

Coming soon

Gourmet & Food 服務及娛樂 Service & Amusemer 即將登場

修改室 Clothing Alteration Room

手扶梯 Escalator

電梯 Elevator

親子廁所(女生洗手間) Family Toilet