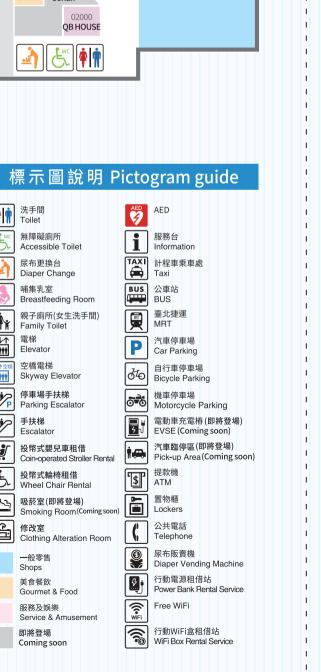

週日~週四 11:00~21:30

週五~週六 11:00~22:00 (含例假日及例假日前一日)

※如遇特殊情況,請依設施公告為主

2025.03

服務台 Information

TAXI 計程車乘車處 Taxi

BUS 公車站 BUS

臺北捷運 MRT

汽車停車場

自行車停車場

機車停車場

尿布販賣機

行動電源租借站

行動WiFi盒租借站

無障礙廁所

Accessible Toile 尿布更換台 Diaper Change

> 哺集乳室 Breastfeeding Room

♀ 空橋電梯 Skyway Elevator

停車場手扶梯 Parking Escalator

投幣式嬰兒車租借 Coin-operated Stroller

投幣式輪椅租借 Wheel Chair Rental

吸菸室(即將登場) Smoking Room(Comi

一般零售 Shops

美食餐飲

Coming soon

Gourmet & Food 服務及娛樂 Service & Amusemer 即將登場

修改室 Clothing Alteration Room

手扶梯 Escalator

電梯 Elevator

親子廁所(女生洗手間) Family Toilet