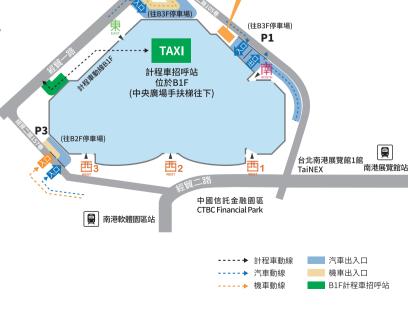

週日~週四 11:00~21:30

週五~週六 11:00~22:00 (含例假日及例假日前一日)

※如遇特殊情況,請依設施公告為主

2025.03

服務台 Information

TAXI 計程車乘車處 Taxi

BUS 公車站 BUS

臺北捷運 MRT