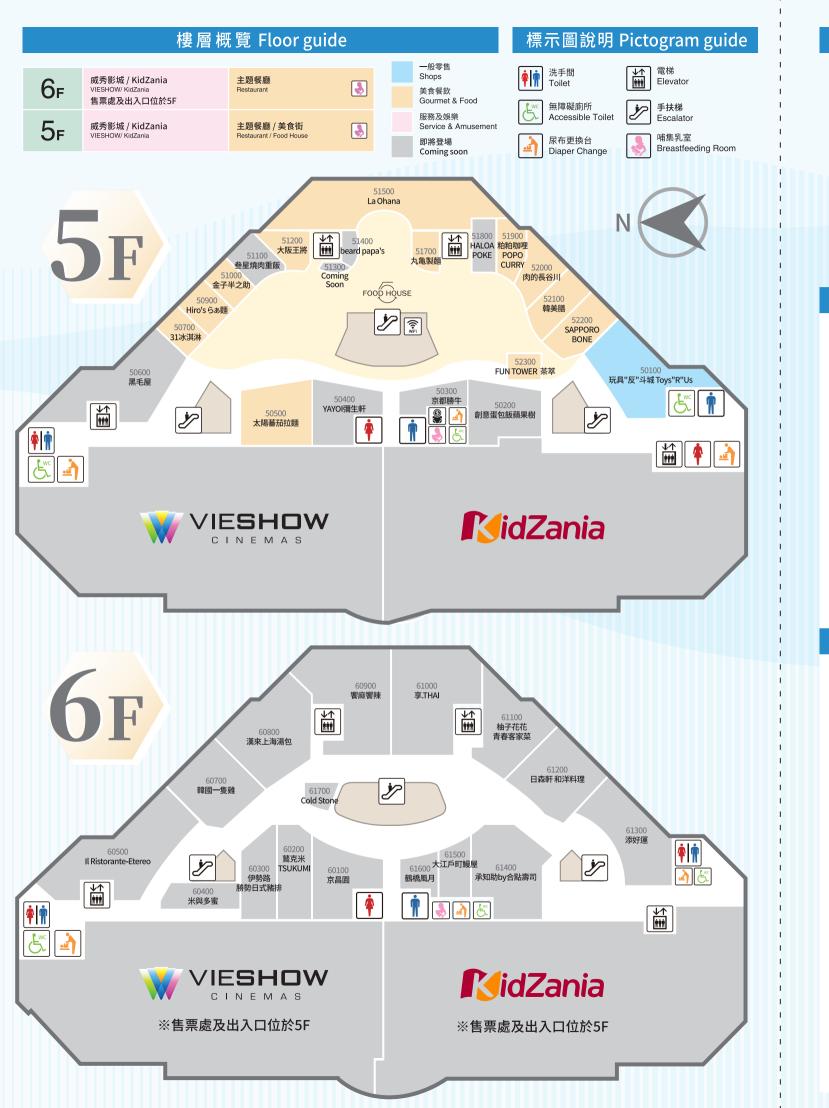

# LaLaport 南港

樓層導覽 Floor Guide

> 哺集乳室 Breastfeeding Room

♀ 空橋電梯 Skyway Elevator

停車場手扶梯 Parking Escalator

投幣式嬰兒車租借 Coin-operated Stroller

投幣式輪椅租借 Wheel Chair Rental

吸菸室(即將登場) Smoking Room(Comi

一般零售 Shops

美食餐飲

Coming soon

Gourmet & Food 服務及娛樂 Service & Amusemer 即將登場

修改室 Clothing Alteration Room

手扶梯 Escalator

電梯 Elevator

親子廁所(女生洗手間) Family Toilet