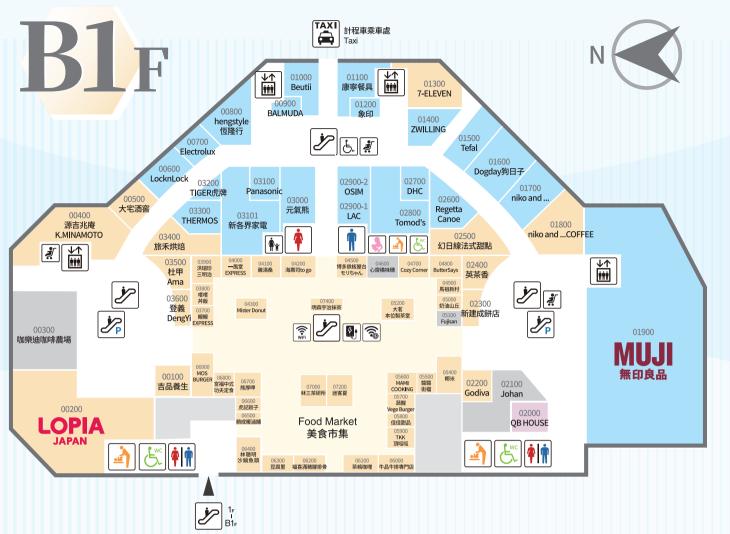

# LaLaport 南港

樓層導覽 Floor Guide

週日~週四 11:00~21:30

週五~週六 11:00~22:00 (含例假日及例假日前一日)

※如遇特殊情況,請依設施公告為主

2025.03

服務台 Information

TAXI 計程車乘車處 Taxi

BUS 公車站 BUS

臺北捷運 MRT

汽車停車場

自行車停車場

機車停車場

尿布販賣機

行動電源租借站

行動WiFi盒租借站

無障礙廁所

Accessible Toile 尿布更換台 Diaper Change

> 哺集乳室 Breastfeeding Room

♀ 空橋電梯 Skyway Elevator

停車場手扶梯 Parking Escalator

投幣式嬰兒車租借 Coin-operated Stroller

投幣式輪椅租借 Wheel Chair Rental

吸菸室(即將登場) Smoking Room(Comi

一般零售 Shops

美食餐飲

Coming soon

Gourmet & Food 服務及娛樂 Service & Amusemer 即將登場

修改室 Clothing Alteration Room

手扶梯 Escalator

電梯 Elevator

親子廁所(女生洗手間) Family Toilet